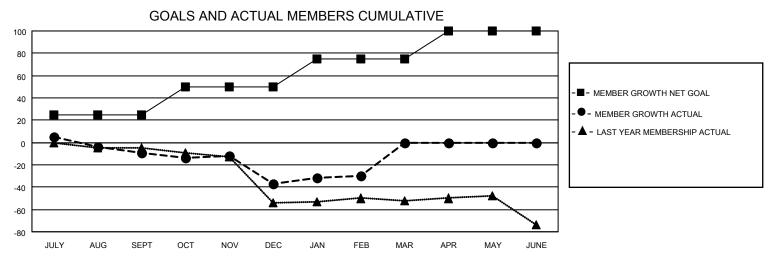

## MONTHLY MEMBERSHIP PROGRESS REPORT

LOCATION IDAHO District 39 W Results as of: 2/28/2022

| Clubs RESULTS FOR 2021-2022 |   |   |   | Members RESULTS FOR 2021-2022 |    |    |    |
|-----------------------------|---|---|---|-------------------------------|----|----|----|
|                             |   |   |   |                               |    |    |    |
| JULY/AUG/SEPT               | 0 | 0 | 1 | JULY/AUG/SEPT                 | 25 | 30 | 38 |
| OCT/NOV/DEC                 | 0 | 0 | 0 | OCT/NOV/DEC                   | 25 | 22 | 50 |
| JAN/FEB/MAR                 | 0 | 0 | 1 | JAN/FEB/MAR                   | 25 | 19 | 11 |
| APR/MAY/JUNE                | 1 | 0 | 0 | APR/MAY/JUNE                  | 25 | 0  | 0  |